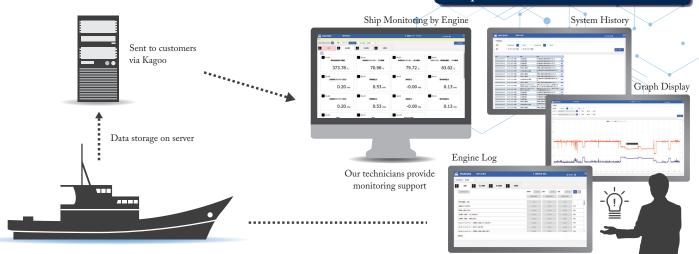

# We want to sell the safety and security of next-generation navigation

## Background and On-site Issues

Data is collected from instruments installed on the ship making real-time monitoring of at-sea ship engine conditions possible from land

- Improving operational efficiency
  - Supporting safe navigation
- Providing information to solve problems

Utilizing our experience in the ship repair business, we install equipment and perform

after-sales maintenance at Kagoo.

We offer customization in accordance with your needs.