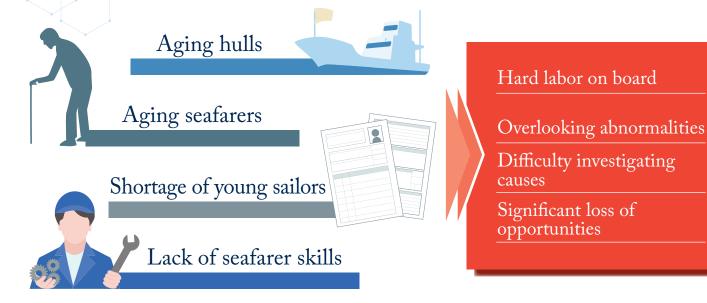

## Background and On-site Issues

Data is collected from instruments installed on the ship making real-time monitoring of at-sea ship engine conditions possible from land

- Improving operational efficiency
  - Supporting safe navigation
- Providing information to solve problems